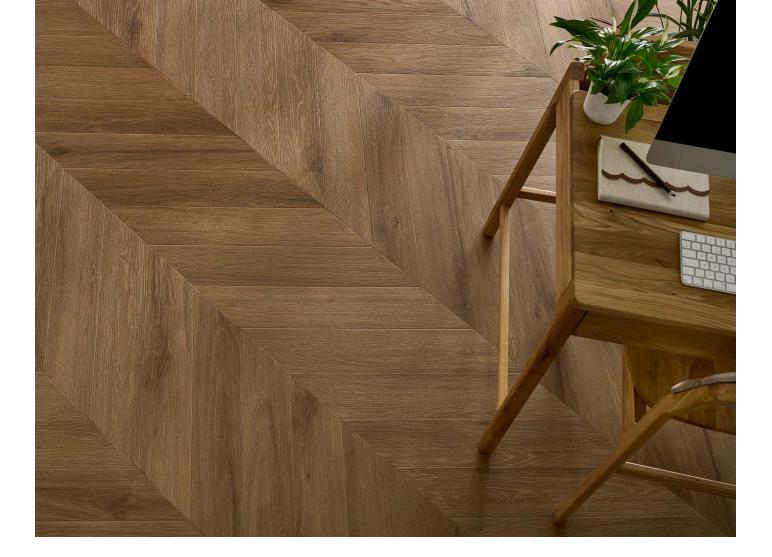

# AMARON CHEVRON

The Amaron Chevron collection is revolutionizing the flooring industry with its cutting-edge 5G click technology. This pioneering innovation guarantees an effortless and smooth installation experience, setting a new standard for convenience and efficiency. Unlike the complicated and time-consuming traditional methods typically required for intricate chevron patterns, the 5G click technology simplifies the process dramatically. This technology not only speeds up installation but also ensures a flawless alignment and secure locking of the flooring panels, enhancing both the aesthetic appeal and durability of the flooring. Amaron Chevron's commitment to innovation provides customers with a high-quality, stress-free solution for achieving the elegant look of chevron flooring without the usual complexities.

### AMARON CHEVRON

The Amaron Chevron collection is transforming the flooring industry with its advanced 5G click technology, offering a quick and seamless installation experience. This innovative technology simplifies the installation of complex chevron patterns, dramatically reducing time and effort. It ensures perfect alignment and secure locking, improving both the look and durability of the flooring.