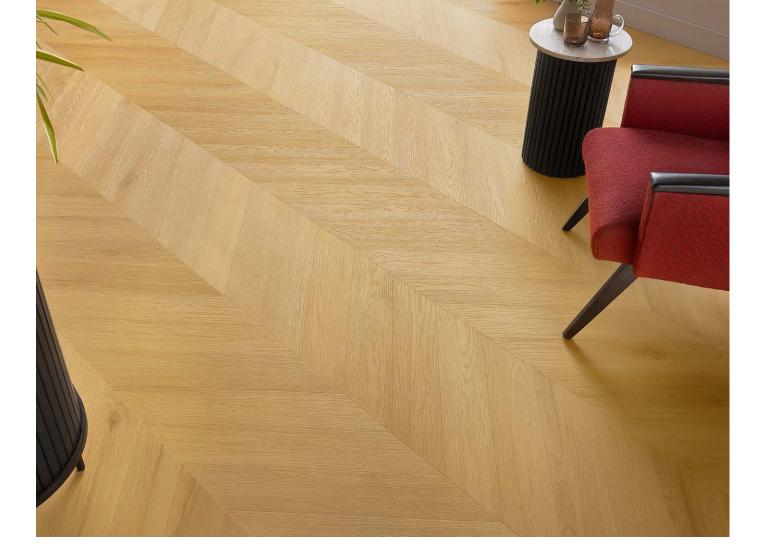

# AMARON CHEVRON

The Amaron Chevron collection is revolutionizing the flooring industry with its cutting-edge 5G click technology. This pioneering innovation guarantees an effortless and smooth installation experience, setting a new standard for convenience and efficiency. Unlike the complicated and time-consuming traditional methods typically required for intricate chevron patterns, the 5G click technology simplifies the process dramatically. This technology not only speeds up installation but also ensures a flawless alignment and secure locking of the flooring panels, enhancing both the aesthetic appeal and durability of the flooring. Amaron Chevron's commitment to innovation provides customers with a high-quality, stress-free solution for achieving the elegant look of chevron flooring without the usual complexities.

### AMARON CHEVRON

The Amaron Chevron collection is transforming the flooring industry with its advanced 5G click technology, offering a quick and seamless installation experience. This innovative technology simplifies the installation of complex chevron patterns, dramatically reducing time and effort. It ensures perfect alignment and secure locking, improving both the look and durability of the flooring.