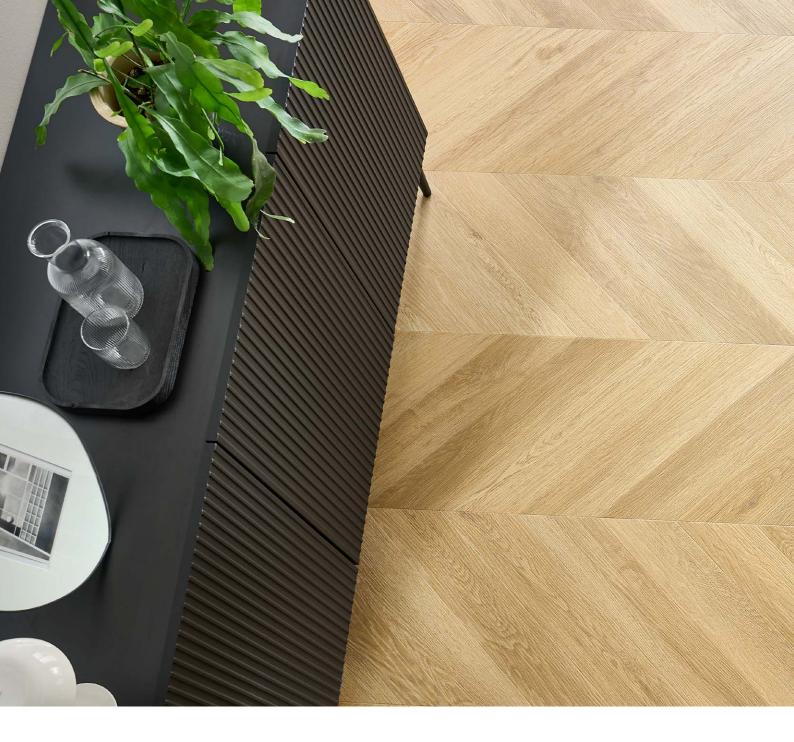

# AMARON CHEVRON

The Amaron Chevron collection is revolutionizing the flooring industry with its cutting-edge 5G click technology. This pioneering innovation guarantees an effortless and smooth installation experience, setting a new standard for convenience and efficiency. Unlike the complicated and time-consuming traditional methods typically required for intricate chevron patterns, the 5G click technology simplifies the process dramatically. This technology not only speeds up installation but also ensures a flawless alignment and secure locking of the flooring panels, enhancing both the aesthetic appeal and durability of the flooring. Amaron Chevron's commitment to innovation provides customers with a high-quality, stress-free solution for achieving the elegant look of chevron flooring without the usual complexities.

### AMARON CHEVRON

The Amaron Chevron collection is transforming the flooring industry with its advanced 5G click technology, offering a quick and seamless installation experience. This innovative technology simplifies the installation of complex chevron patterns, dramatically reducing time and effort. It ensures perfect alignment and secure locking, improving both the look and durability of the flooring.