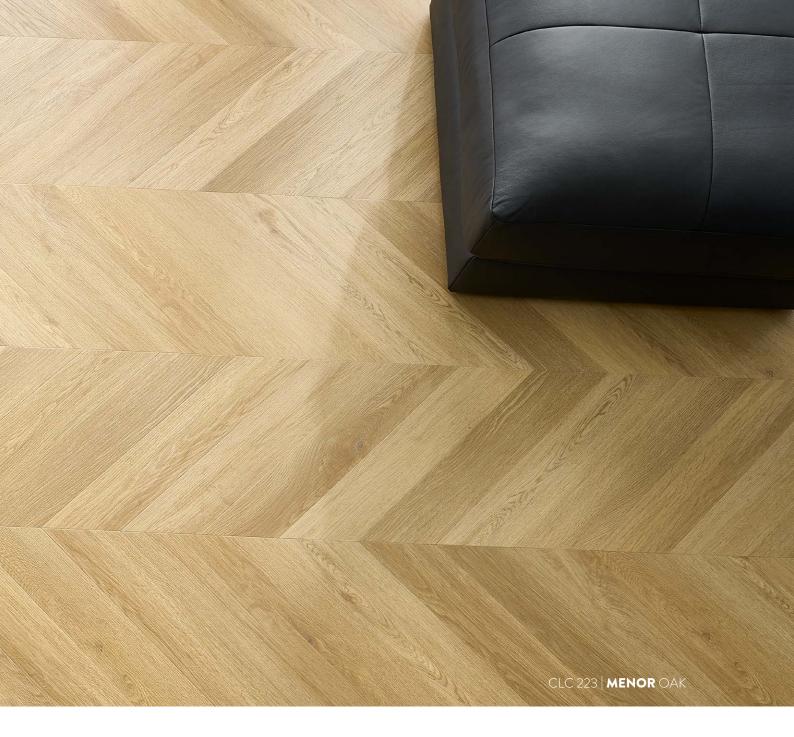

# AMARON CHEVRON

The Amaron Chevron collection is revolutionizing the flooring industry with its cutting-edge 5G click technology. This pioneering innovation guarantees an effortless and smooth installation experience, setting a new standard for convenience and efficiency. Unlike the complicated and time-consuming traditional methods typically required for intricate chevron patterns, the 5G click technology simplifies the process dramatically. This technology not only speeds up installation but also ensures a flawless alignment and secure locking of the flooring panels, enhancing both the aesthetic appeal and durability of the flooring. Amaron Chevron's commitment to innovation provides customers with a high-quality, stress-free solution for achieving the elegant look of chevron flooring without the usual complexities.

### AMARON CHEVRON

The Amaron Chevron collection is transforming the flooring industry with its advanced 5G click technology, offering a quick and seamless installation experience. This innovative technology simplifies the installation of complex chevron patterns, dramatically reducing time and effort. It ensures perfect alignment and secure locking, improving both the look and durability of the flooring.