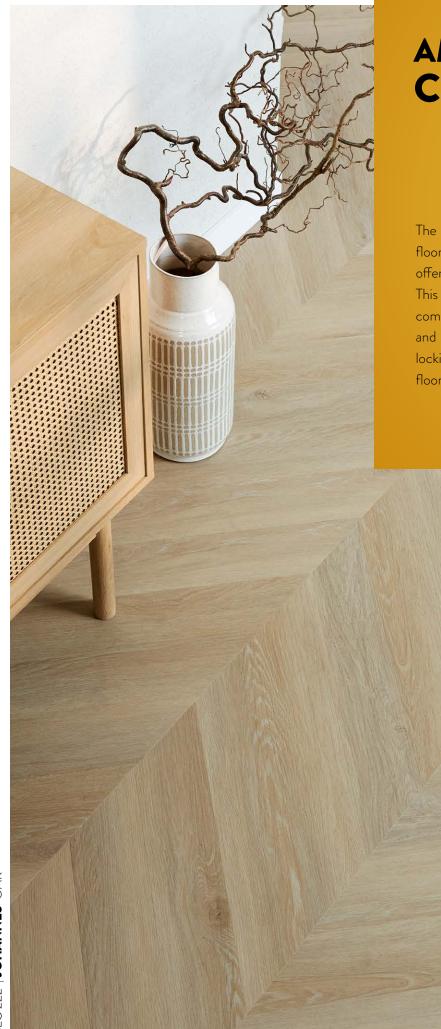

# AMARON CHEVRON

The Amaron Chevron collection is revolutionizing the flooring industry with its cutting-edge 5G click technology. This pioneering innovation guarantees an effortless and smooth installation experience, setting a new standard for convenience and efficiency. Unlike the complicated and time-consuming traditional methods typically required for intricate chevron patterns, the 5G click technology simplifies the process dramatically. This technology not only speeds up installation but also ensures a flawless alignment and secure locking of the flooring panels, enhancing both the aesthetic appeal and durability of the flooring. Amaron Chevron's commitment to innovation provides customers with a high-quality, stress-free solution for achieving the elegant look of chevron flooring without the usual complexities.

### AMARON CHEVRON

The Amaron Chevron collection is transforming the flooring industry with its advanced 5G click technology, offering a quick and seamless installation experience. This innovative technology simplifies the installation of complex chevron patterns, dramatically reducing time and effort. It ensures perfect alignment and secure locking, improving both the look and durability of the flooring.