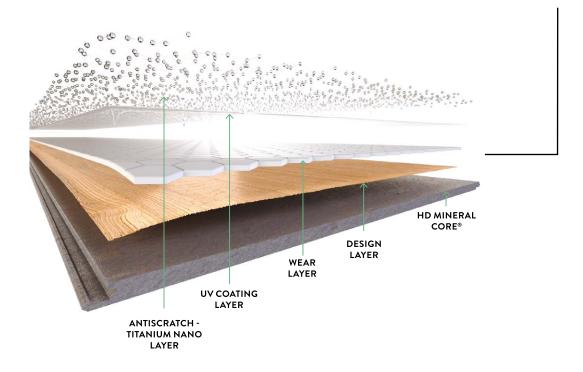

### HD MINERAL CORE®

Through innovative research in our laboratories, we have engineered the **HD Mineral** Core<sup>®</sup>, a state-of-the-art blend of natural rock minerals and sophisticated polymers. This precision-engineered mix **ensures the flooring's peak performance and unparalleled durability**. Proudly, our **HD Mineral** Core<sup>®</sup> stands out for its absence of phthalates and any plasticizers, highlighting our commitment to environmental safety and quality.

At Arbiton, we are committed to providing products that stand the test of time. Our **ANTISCRATCH TITANIUM NANO LAYER** is a testament to this commitment. This special coating layer is designed to offer unparalleled protection against scratches. Advanced titanium nano technology embedded within the layer enhances its durability, making it 30% more resistant to scratches compared to other vinyl flooring panels available on the market.