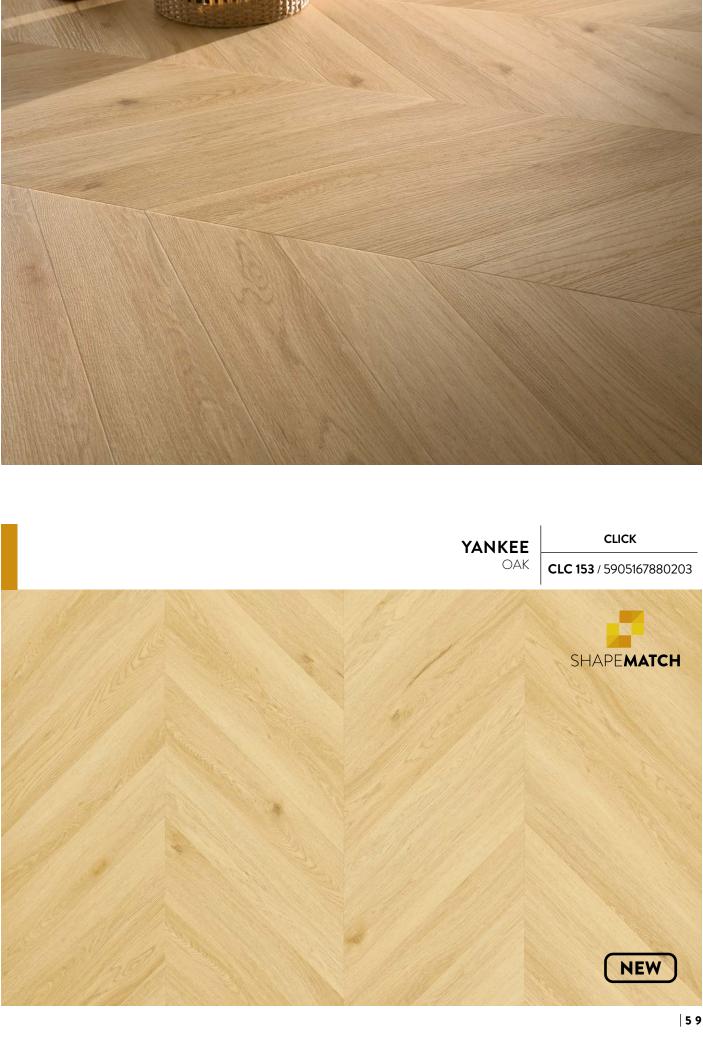

# AMARON CHEVRON

The Amaron Chevron collection is revolutionizing the flooring industry with its cutting-edge 5G click technology. This pioneering innovation guarantees an effortless and smooth installation experience, setting a new standard for convenience and efficiency. Unlike the complicated and time-consuming traditional methods typically required for intricate chevron patterns, the 5G click technology simplifies the process dramatically. This technology not only speeds up installation but also ensures a flawless alignment and secure locking of the flooring panels, enhancing both the aesthetic appeal and durability of the flooring. Amaron Chevron's commitment to innovation provides customers with a high-quality, stress-free solution for achieving the elegant look of chevron flooring without the usual complexities.

## **AMARON CHEVRON**

|        |        |               |      |          |                   | SOFT<br>DESIGN          |
|--------|--------|---------------|------|----------|-------------------|-------------------------|
| WIDTH  | LENGTH | THICKNESS     | LOCK | WARRANTY | BOX               | PALLET                  |
| 120 mm | 600 mm | 5,0 / 0,55 mm | 5G   | 25 years | 18 pcs / 1,296 m² | 48 boxes /<br>62,208 m² |

### AMARON CHEVRON

The Amaron Chevron collection is transforming the flooring industry with its advanced 5G click technology, offering a quick and seamless installation experience. This innovative technology simplifies the installation of complex chevron patterns, dramatically reducing time and effort. It ensures perfect alignment and secure locking, improving both the look and durability of the flooring.