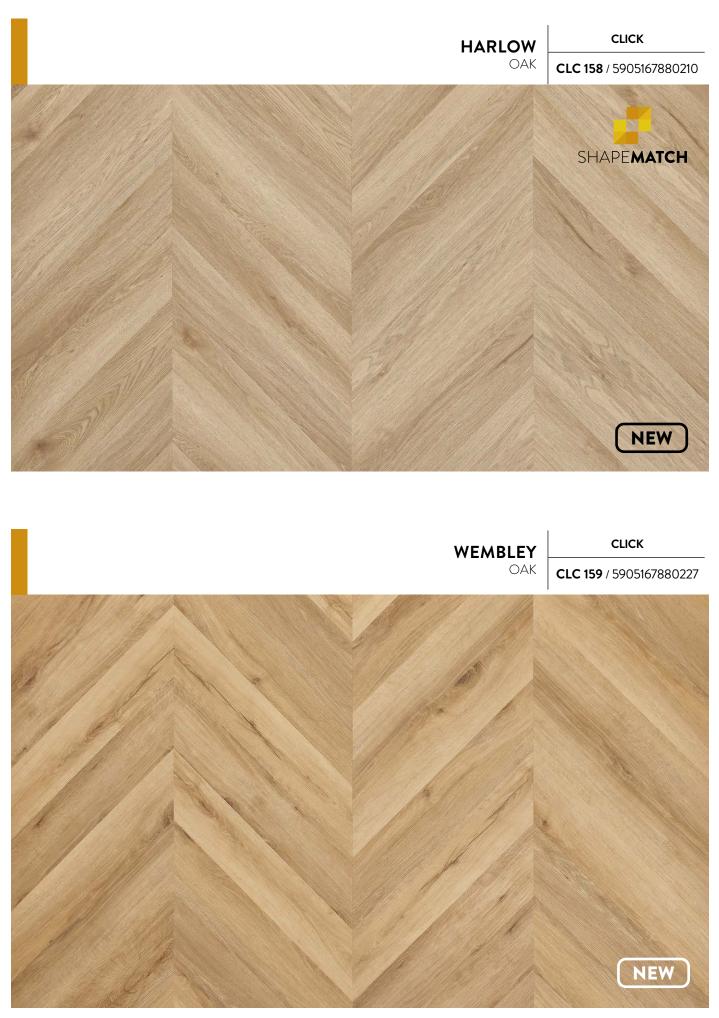

# AMARON CHEVRON

The Amaron Chevron collection is revolutionizing the flooring industry with its cutting-edge 5G click technology. This pioneering innovation guarantees an effortless and smooth installation experience, setting a new standard for convenience and efficiency. Unlike the complicated and time-consuming traditional methods typically required for intricate chevron patterns, the 5G click technology simplifies the process dramatically. This technology not only speeds up installation but also ensures a flawless alignment and secure locking of the flooring panels, enhancing both the aesthetic appeal and durability of the flooring. Amaron Chevron's commitment to innovation provides customers with a high-quality, stress-free solution for achieving the elegant look of chevron flooring without the usual complexities.

## **AMARON CHEVRON**

|        |        |               |      |          |                   | SOFT<br>DESIGN          |
|--------|--------|---------------|------|----------|-------------------|-------------------------|
| WIDTH  | LENGTH | THICKNESS     | LOCK | WARRANTY | BOX               | PALLET                  |
| 120 mm | 600 mm | 5,0 / 0,55 mm | 5G   | 25 years | 18 pcs / 1,296 m² | 48 boxes /<br>62,208 m² |

### AMARON CHEVRON

The Amaron Chevron collection is transforming the flooring industry with its advanced 5G click technology, offering a quick and seamless installation experience. This innovative technology simplifies the installation of complex chevron patterns, dramatically reducing time and effort. It ensures perfect alignment and secure locking, improving both the look and durability of the flooring.