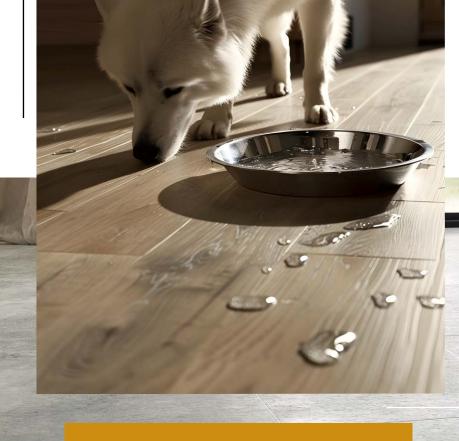

### **PET-FRIENDLY** & WATERPROOF

Whether it's muddy paws, water spills from pet bowls, or the occasional mess, our flooring is **100% waterproof, protecting it against stains and moisture**. This makes it the perfect solution for pet owners who want beautiful, worry-free floors that stand the test of time – and pets.

Life with pets can be full of joy – but also a bit messy. That's why our flooring is designed to make your home more pet-friendly while keeping it spotless and healthy.