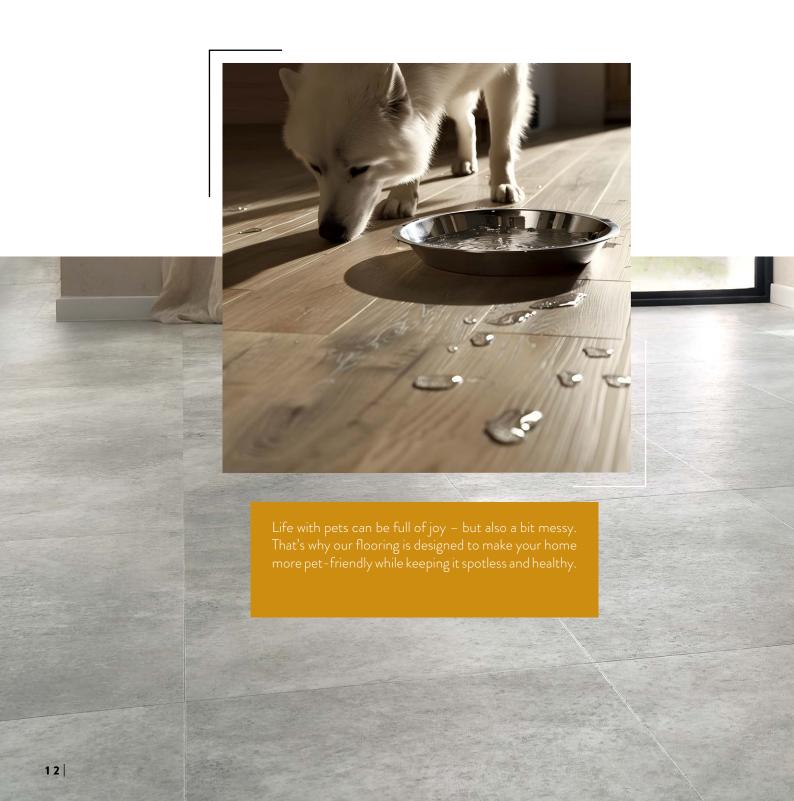

#### **PET-FRIENDLY**

#### & WATERPROOF

Whether it's muddy paws, water spills from pet bowls, or the occasional mess, our flooring is **100%** waterproof, protecting it against stains and moisture. This makes it the perfect solution for pet owners who want beautiful, worry-free floors that stand the test of time – and pets.