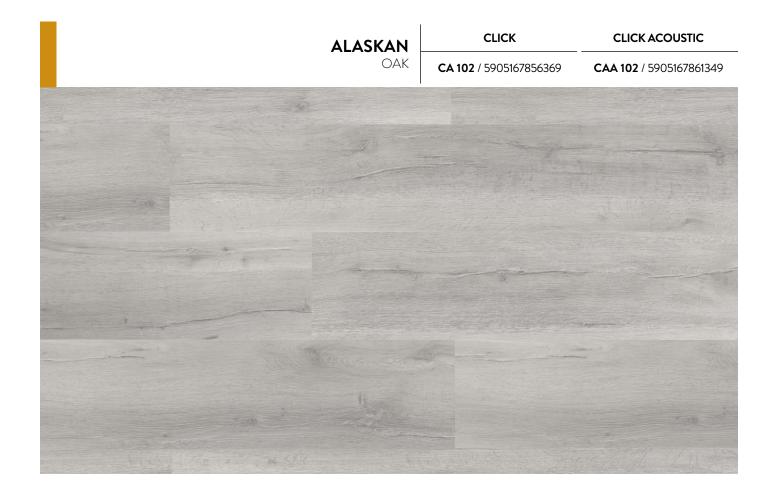

| LENGTH  | THICKNESS           | LOCK | WARRANTY | ВОХ              | PALLET                   | PALLET                   |
| 229 mm | 1511 mm | 5,0 / 0,55 mm       | 5G   | 25 years | 6 pcs / 2,076 m² | 56 boxes /<br>116,256 m² | 56 boxes /<br>116,256 m² |
| 229 mm | 1511 mm | 6,3 / 0,55 / 1,3 mm | 5G   | 25 years | 6 pcs / 2,076 m² | 56 boxes /<br>116,256 m² | 56 boxes /<br>116,256 m² |



### **AMARON** WOOD

Amaron WOOD means expressive designs which will create the character of the interior. The floors in this collection have the highest usage class, created for the most demanding customers. This floor will play first fiddle. The 5G lock makes the floor easy and fast to install. A beautiful floor is a crucial element of interior design.

**MONTANA** OAK CLICK

**CLICK ACOUSTIC** 











CORNEL
OAK
CAS 224 / 5905167856444
CASA 224 / 5905167861424

REAL
WOOD
STRUCTURE





 MATTARI
 CLICK
 CLICK ACOUSTIC

 CAS 221 / 5905167856413
 CASA 221 / 5905167861394



**JOHANNES** 

CLICK

**CLICK ACOUSTIC** 

CAS 222 / 5905167856420

CASA 222 / 5905167861400









**ROCHESTER** OAK

CLICK

**CLICK ACOUSTIC** 

CAS 229 / 5905167856499

CASA 229 / 5905167861479



| HA                                                     | ARLOW | CLICK                         | CLICK ACOUSTIC                |  |
|--------------------------------------------------------|-------|-------------------------------|-------------------------------|--|
|                                                        | OAK   | <b>CA 158</b> / 5905167880289 | <b>DA 167</b> / 5905167880296 |  |
|