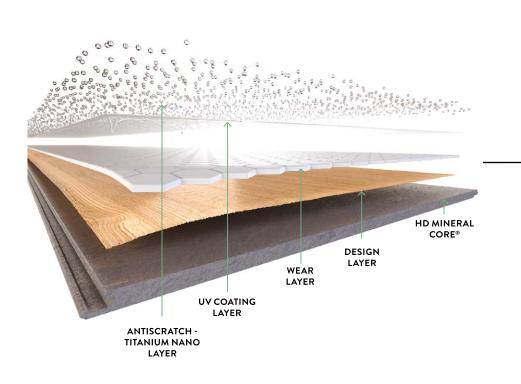

#### PERFECT FOR PETS

Flooring built to withstand life's scratches

At Arbiton, we are committed to providing products that stand the test of time. Our **ANTISCRATCH TITANIUM NANO LAYER** is a testament to this commitment. This special coating layer is designed to offer unparalleled protection against scratches. Advanced titanium nano technology embedded within the layer enhances its durability, making it 30% more resistant to scratches compared to other vinyl flooring panels available on the market.