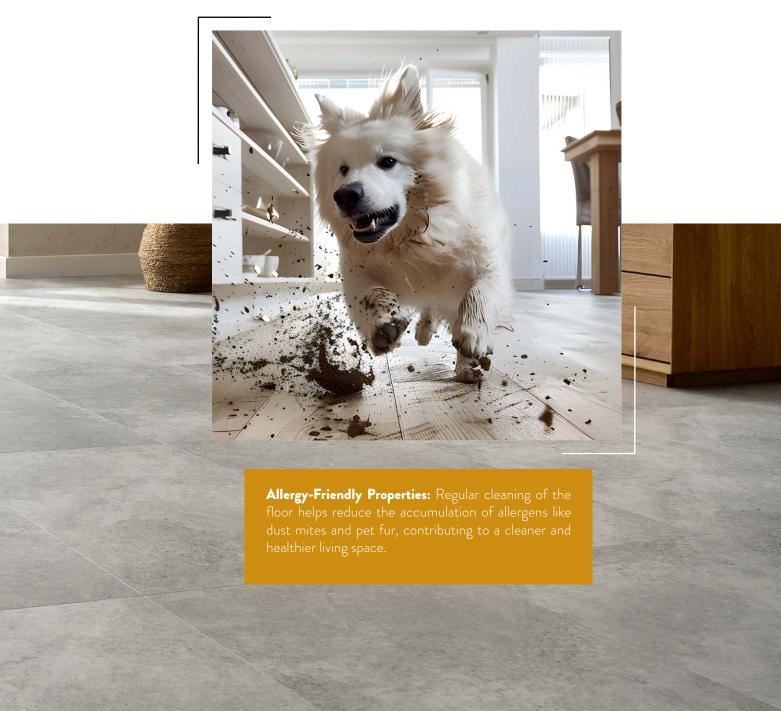

#### EASY TO CLEAN

#### **& ALLERGY-FRIENDLY**

you and your furry friends.

**Easy-to-Clean Surface:** The smooth surface makes cleaning effortless, helping to remove dust, dirt, and pet dander quickly. This makes it easier to keep your home fresh and free from allergens.

Our flooring helps create a healthier environment for