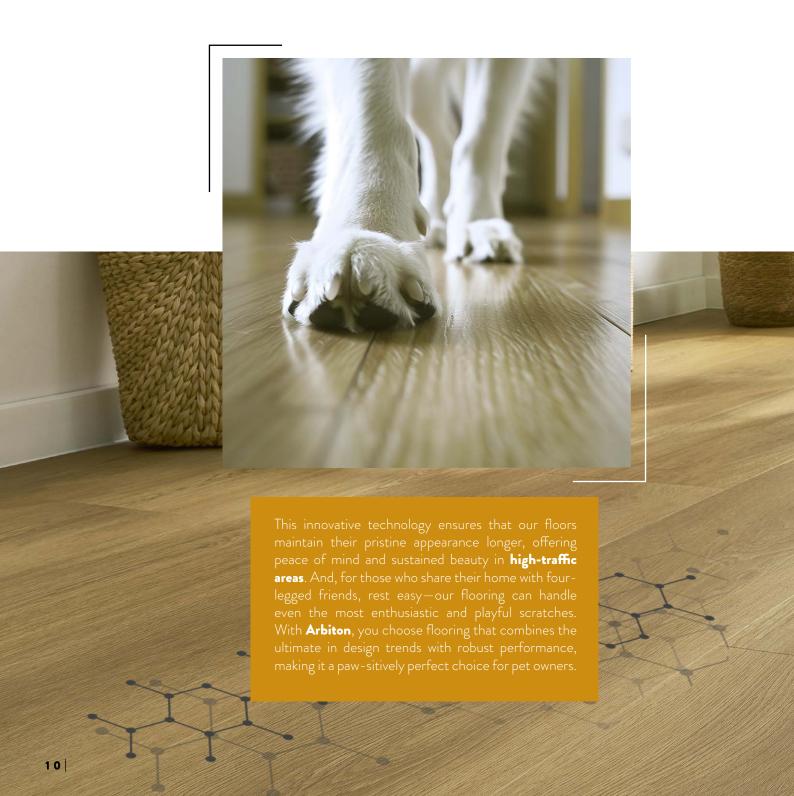

#### PERFECT FOR PETS

Flooring built to withstand life's scratches

At Arbiton, we are committed to providing products that stand the test of time. Our **ANTISCRATCH TITANIUM NANO LAYER** is a testament to this commitment. This special coating layer is designed to offer unparalleled protection against scratches. Advanced titanium nano technology embedded within the layer enhances its durability, making it 30% more resistant to scratches compared to other vinyl flooring panels available on the market.

#### & WATERPROOF

Whether it's muddy paws, water spills from pet bowls, or the occasional mess, our flooring is **100%** waterproof, protecting it against stains and moisture. This makes it the perfect solution for pet owners who want beautiful, worry-free floors that stand the test of time – and pets.